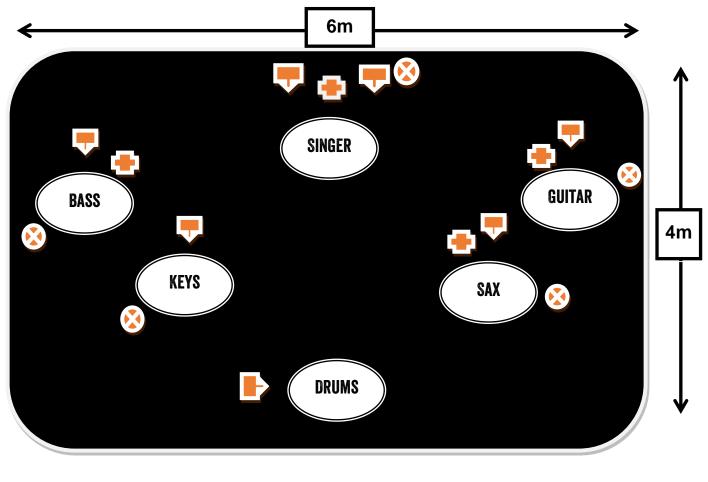

# **STAGE POSITIONING**

All mics with stands and cables have to be provided.

Microphone set up will be done after backline set-up by the local technician.

PA: professional PA system depending on venue size.